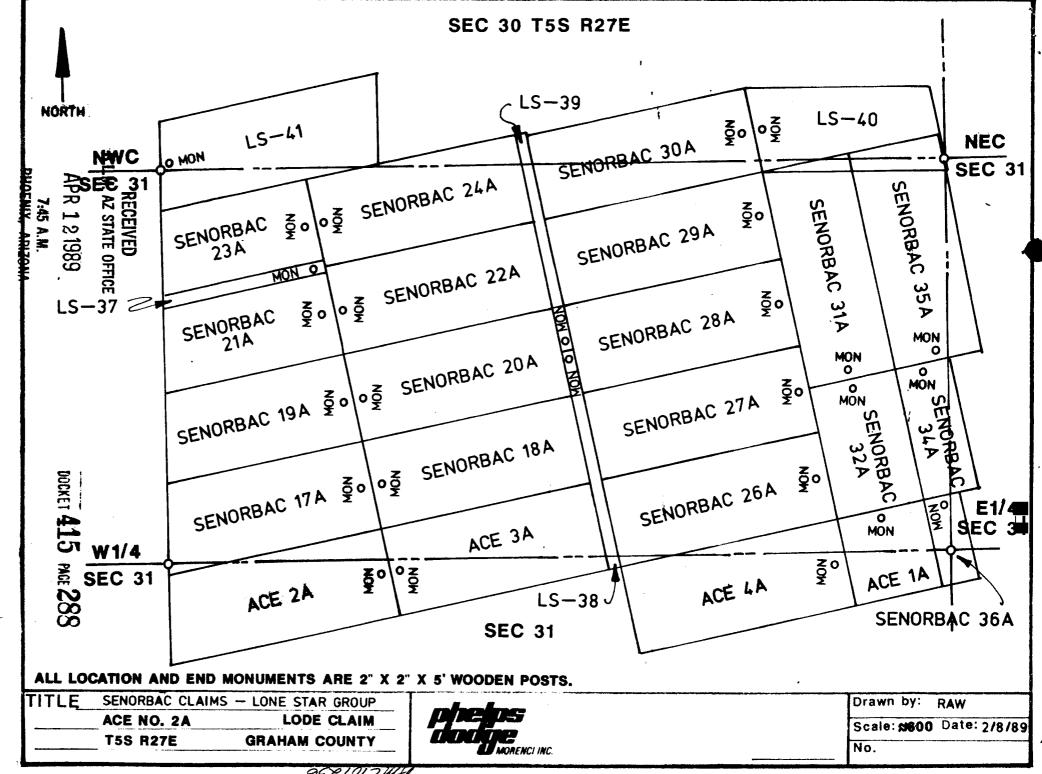

with the Bureau of Land Management Department of Interior, as follows:

Name of Recorded BLM Serial  $\frac{\text{Claim}}{\text{Ace No. 2}}$   $\frac{\text{Date}}{4/3/80}$   $\frac{\text{Doc}}{324}$   $\frac{\text{Page}}{238-9}$   $\frac{\text{Number}}{\text{AMC 101236}}$ 

This amended location is made for the purposes of adjusting the boundaries of said claim and correcting any defects which may exist in the original location or the record thereof, hereby waiving no rights acquired under and by virtue of said original location.

Amended, dated and posted on the ground this 21 day of February, 1989. Time: 11:48 am.

PHELPS DODGE CORPORATION

Owner

Agent

Chair a. Llacht

RECEIVED

B.L.M. AZ STATE OFFICE

ENTERED IN COMPUTER

APR 1 2 1989

7:45 A.M. PHOENIX, ARIZONA DOCKET 415 PAGE 287



9881917WH

7

### NOTICE OF LOCATION (LODE)

|               | NOTICE IS HEREBY GIVEN that the Ace No. 2 Lode Mining                                                                                        |
|---------------|----------------------------------------------------------------------------------------------------------------------------------------------|
|               | Claim was located by Ray Mines Division of Kennecott Copper Corporation whose address is                                                     |
|               | Hayden, Arizona 85235, on February 19, 1980. Said claim is 1500 feet in length along                                                         |
|               | the vein or deposit of mineral-bearing rock in place and 600 feet in width 300 feet on