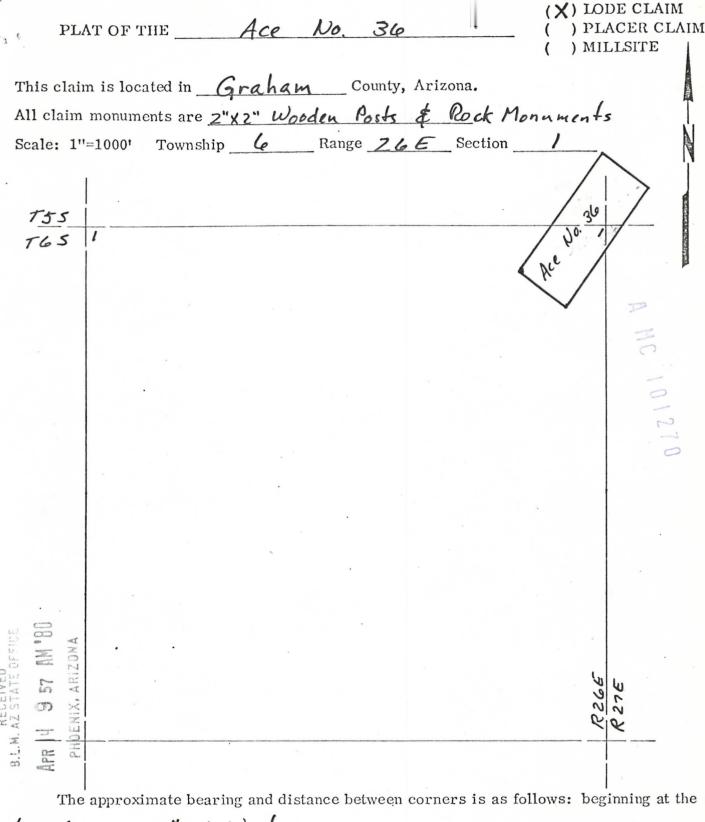

80 1:35 P.M.  at request of 306-307 standard in Mines                                                                                                                                                                                        |
| 23       | in Docket No. Page and Indexed III                                                                                                                                                                                                                                       |
|          | DOCKET 324 PAGE 300 WILLIESS THY HAIT ANGLE COUNTY RECORDER By                                                                                                                                                                                                           |



The approximate bearing and distance between corners is as follows: beginning at the Southwest corner, a 2"x2" Wood monument at which the location notice is posted, thence N 34° E a distance of 1500 feet to the Northwest corner monument; thence S 34° W a distance of 600 feet to the Northwest corner monument; thence N 53° W a distance of 1500 feet to the Southwest corner monument; thence corner of the claim bears N 62° E a distance of 1000 feet to the NE corner of Section 1, Township 65, Range 26E, G&SRM.

| •            |