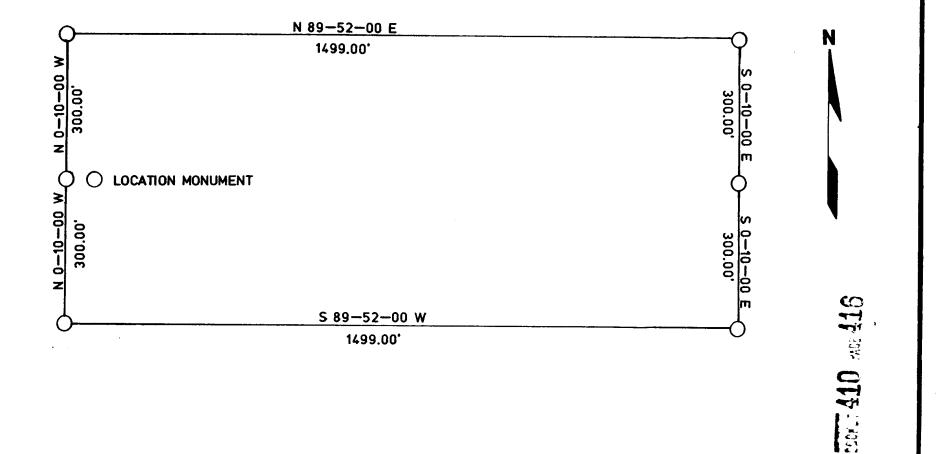

ded location notice(s), if any, are recorded in the Official Records of Graham County, Arizona, and are filed with the Bureau of Land Management Department of Interior, as follows:

Name of <u>Claim</u> Ace 57

Recorded <u>Date</u> Doc <u>Page</u> 4/3/1980 324 348

BLM Serial Number AMC 101291

This amended location is made for the purposes of adjusting the boundaries of said claim and correcting any defects which may exist in the original location or the record thereof, hereby waiving no rights acquired under and by virtue of said original location.

Amended, dated and posed on the ground this 10th day of August, 1988. Time: 9:54AM .

PHELPS DODGE CORPORATION Owner

RECEIVED B.L.M. AZ STATE OFFICE

OCT 131988

7:45 A.M. PHOENIX, ARIZONA

000NET 410 PAGE 415

ENTERED IN COMPUTER 10-18-88



LOCATION MONUMENT LOCATED APPROXIMATLY 3300.00 FEET NORTH AND 4.60 FEET WEST FROM THE W 1/4 CORNER OF SEC.12, T 6 S, R 26 E, G&SRM, GRAHAM COUNTY, ARIZONA.

THE LOCATION MONUMENT, CENTER END MONUMENTS AND CORNER MONUMENTS ARE MARKED 2"X2"X5" WOODEN POSTS.

| TITLE | ACE 57A                    |                | <br>Drawn by:     |
|-------|----------------------------|----------------|-------------------|
|       | LODE CLAIM                 | ppeps<br>dodge | Scale: NONE Date: |
|       | AMENDED NOTICE OF LOCATION | MONENCI INC.   | No.               |

RECEIVED B.L.M. AZ STATE OFFICE

7:45 A.M. Phoenix, arizona

OCT 13 1988

ARIZONA
AMENDED NOTICE OF LOCATION
(Lode Claim)

7:45 A.M. PHOENIX, ARIZONA

APR 17 1987

Notice is hereby given that Phelps Dodge Corporation, whose mailing addr