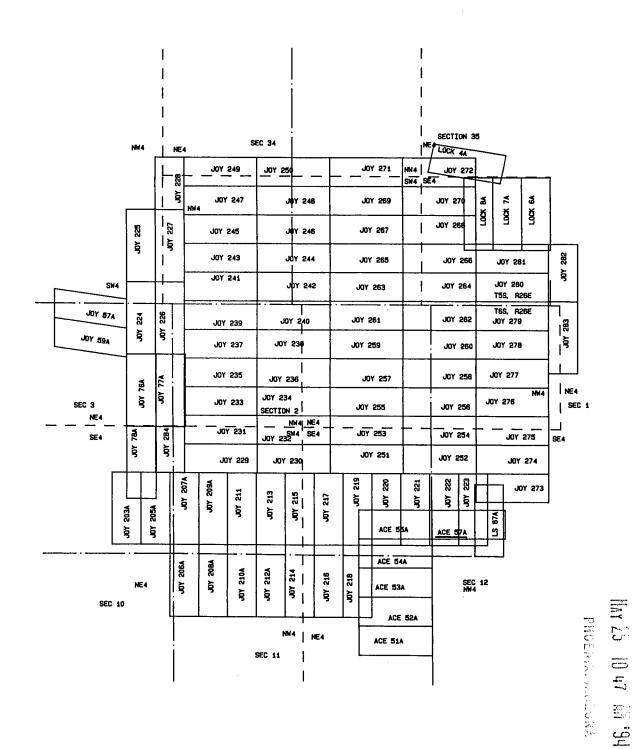

Page | Number     |
| Ace 57       | 4/3/80      | 324     | 348  | AMC 101291 |
| Ace 57A      | 10/11/88    | 410     | 415  | AMC 101291 |

This amended location is made for the purposes of including land not previously open to location and adjusting the boundaries of said claim and correcting any defects which may exist in the original location or the record thereof, hereby waiving no rights acquired under and by virtue of said original location.

Amended, dated and posted on the ground this \_ Z | day of May, 1994. Time: \(\text{ZAT}\) \(\text{Pix}\).

PHELPS DODGE CORPORATION

Owner

Agent

Witness Witness

**ENTERED IN COMPUTER** 

array chy E. Stat go

DOCKET 478 PAGE 251

PHELPS DODGE CORPORATION
JOY LODE CLAIMS
LONE STAR MINING DISTRICT
GRAHAM COUNTY, ARIZONA

SCALE: 1" = 2000'



19



#### ARIZONA In Cooled No. 410 Page 415-6 and indexed in AMENDED NOTICE OF LOCATION Witness my hand and official seal the day and year addressed. (Lode Claim)

STATE OF ARIZOMA, County of Graham, ss Fee \$ \_ I hereby cortify that the within instrument was filed and recorded at request of PD 10-11-88 11:15 AM Mining

101291 Gi

SHIRLEY ANGLE COUNTY RECORDER B

Notice is hereby given that Phelps Dodge Corporation, whose mailing address in P. O. Box 187, Morenci, AZ 85540, by its undersigned agent, makes this amended location of the 57A lode mining claim in the Lone Star Mining District, County of Graham, State of Arizona.

The general course of the claim is from East to West and said claim is located within the SW Quarter of Section 1, Township 6 South, Range 26 East, Gila and Salt