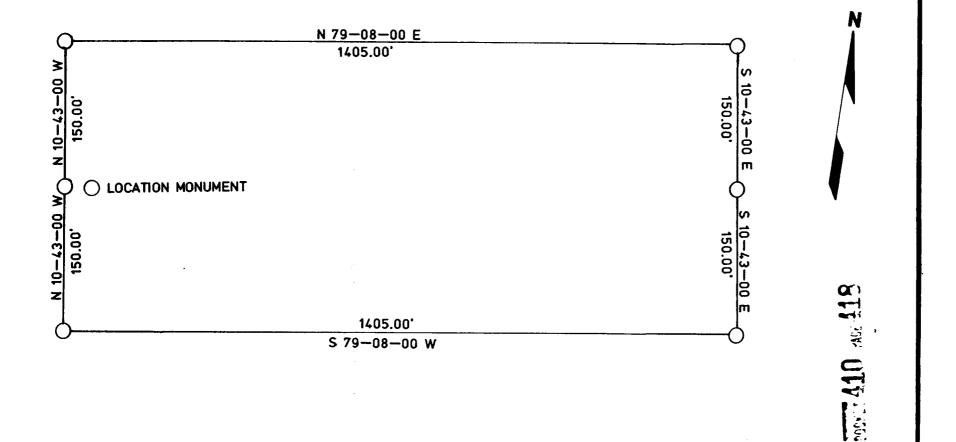

re recorded in the Official Records of Graham County, Arizona, and are filed with the Bureau of Land Management Department of Interior, as follows:

Name of Claim
Ace 58

Recorded

<u>Date</u> <u>Doc</u> <u>Page</u>

4/3/1980 324 250

BLM Serial <u>Number</u> AMC 101292

This amended location is made for the purposes of adjusting the boundaries of said claim and correcting any defects which may exist in the original location or the record thereof, hereby waiving no rights acquired under and by virtue of said original location.

Amended, dated and posed on the ground this 10th day of August, 1988. Time: 11:22 AM

PHELPS DODGE CORPORATION Owner

OWITCI

\_

Pay Thesian

Witness

RECEIVED

B.L.M. AZ STATE OFFICE

OCT 131988

7:45 A.M. PHOENIX, ARIZONA BOOKE 410 PAGE 417

ENTERED IN COMPUTER



LOCATION MONUMENT L'OCATED APPROXIMATLY 1174.03 FEET NORTH AND 1418.51 FEET WEST FROM THE S 1/4 CORNER OF SEC. 1, T 6 S, R 26 E, G&SRM, GRAHAM COUNTY, ARIZONA.

THE LOCATION MONUMENT, CENTER END MONUMENTS AND CORNER MONUMENTS ARE MARKED 2"X2"X5" WOODEN POSTS.

TITLE ACE 58 A

LODE CLAIM

AMENDED NOTICE OF LOCATION

Drawn by:

Scale: NONE Date:

No.

RECEIVED B.L.M. AZ STATE OFFICE

OCT 131988

7:45 A.M. Phoenix, arizona

# ENTERED IN COMPUTER S-1/- 67 4

#### ARIZONA AMENDED NOTICE OF LOCATION (Lode Claim)

7:45 A.M. PHOENIX, ARIZONA

APR 17 1987

Notice is hereby given that Phelps Dodge Corporation, whose mailing address is P. O. Box 187, Morenci, AZ 85540, by its undersigned agent, makes this amended location of the Ace 58 lode mining claim in the Lone Star Mining District, County of G