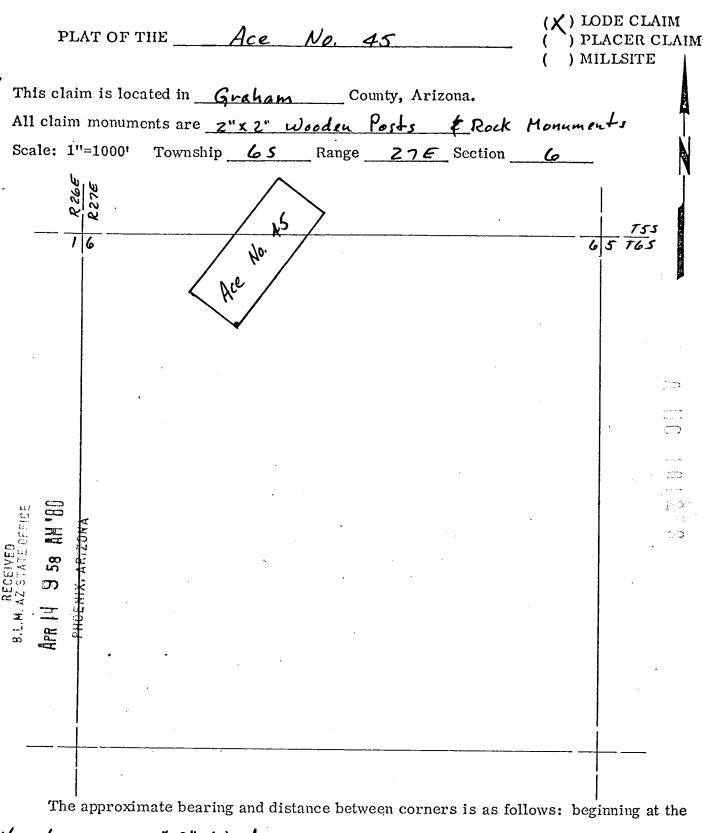

| is recorded in the Office of the Recorder of Graham County, Arizona, at Docket STATE OF ARIZONA, County of Graham, ss Fee \$ 3.00 No. 1515 |
|                | 40 , page 3/2. I hereby certify that the within instrument was filed and records at request of Kennecott 4-3-80 1:35 P.M.                  |
| •              | in Docket No. 324 Page 324-325 Mi                                                                                                          |
| •              | DOCKET 324 PAGE 324 Witness my hand and official seal the day and year aforesaid.  SHIRLEY ANGLE COUNTY RECORDER BY                        |
|                | AM COUNTY RECORDER BY Sledin Offen Deput                                                                                                   |



The approximate bearing and distance between corners is as follows: beginning at the Southeast corner, a 2"x2" Wood monument at which the location notice is posted, thence N 53° W a distance of 600 feet to the Southwest corner monument; thence S 53° E a distance of 1500 feet to the Northwest corner monument; thence S 37° W a distance of 600 feet to the Northwest corner monument; thence S 37° W a distance of 1500 feet to the place of beginning. The Sutheast corner of the claim bears N 58° W a distance of 1800 feet to the NW corner of Section 6, Township 65, Range 27E, G&SRM.

| NOTICE IS HEREBY GIVEN that the Ace No. 46 Lode Mining                                                                                                                               |
|------------------------------