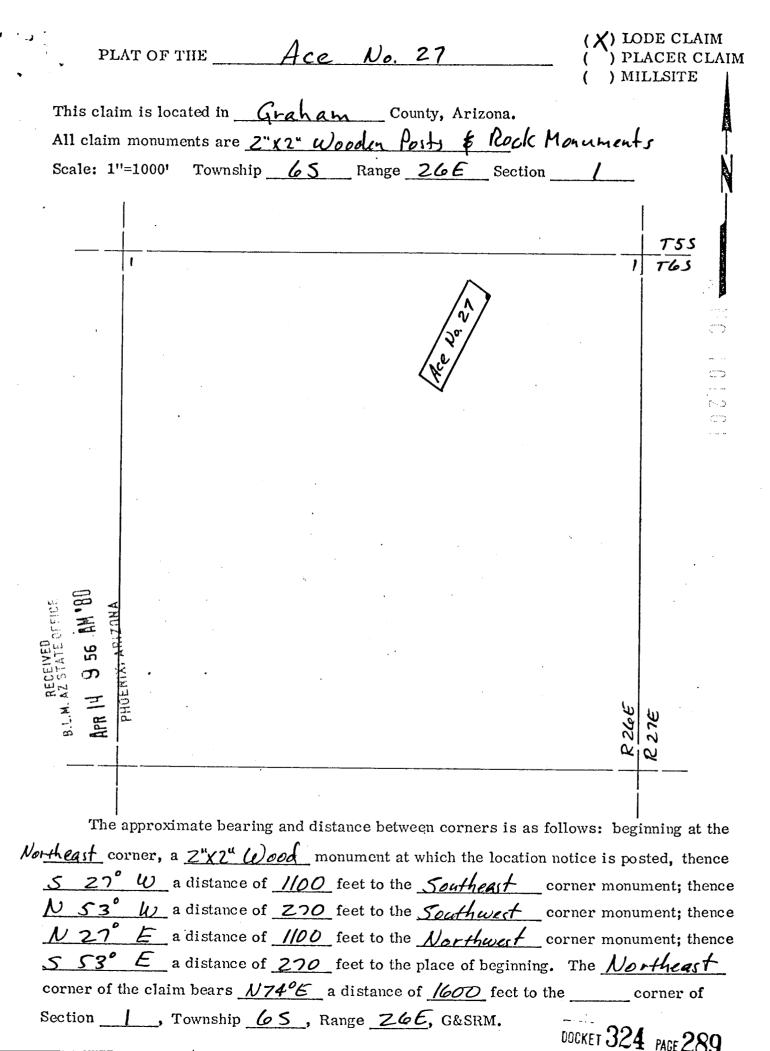

|
|      | 40, page 323. STATE OF ARIZONA, County of Graham, ss 583 § 3.00 No 1497. It hereby certify that the within instrument was filed and recorded at request of Kennecott 4-3-80 1:35 P.M. |
|      | 224 Page 288-289d industria Minor                                                                                                                                                     |
|      | SHIBLEY ANGLE                                                                                                                                                                         |
|      | COUNTY RECORDER By Listin Of Deputy                                                                                                                                                   |



| NOTICE IS HEREBY GIVEN that the Ace No. 28 Lode Mining