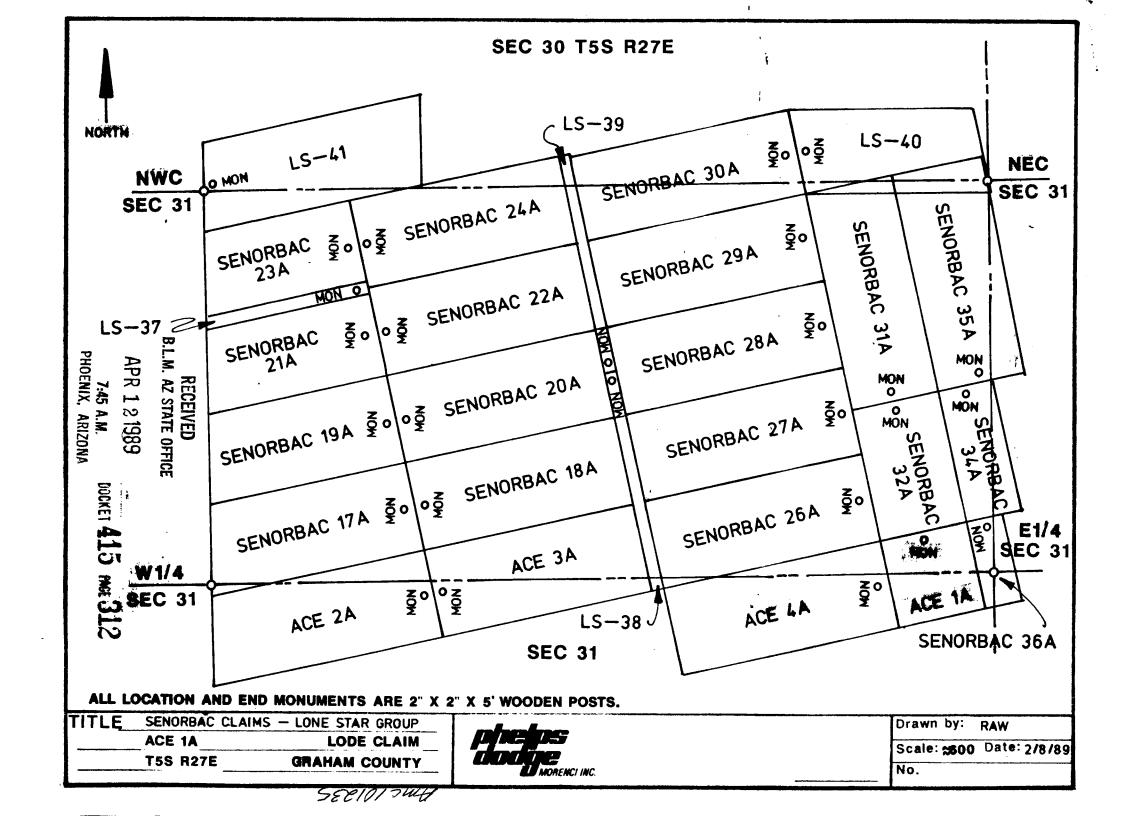

ed location notice(s), if any, are recorded in the Official Records of Graham County, Arizona, and are filed with the Bureau of Land Management Department of Interior, as follows:

 Name of Claim
 Date Doc Page
 Page Number

 Ace No. 1
 4/3/1980
 524
 236-7
 AMC 101235

This amended location is made for the purposes of adjusting the boundaries of said claim and correcting any defects which may exist in the original location or the record thereof, hereby waiving no rights acquired under and by virtue of said original location.

Amended, dated and posted on the ground this 14th day of February, 1989. Time: 12:25 pm.

PHELPS DODGE CORPORATION
Owner

D--

Agent

R. Pawlowk

nru.

RECEIVED

B.L.M. AZ STATE OFFICE

ENTERED IN COMPUTER

APR 121989

7:45 A.M. PHOENIX, ARIZONA DOCKET 415 PAGE 311



## NOTICE OF LOCATION (LODE)

| NOTICE IS HEREBY GIVEN that the Ace No. 1 Lode Mining                                                                                              |
|----------------------------------------------------------------------------------------------------------------------------------------------------|
| Claim was located by Ray Mines Division of Kennecott Copper Corporation whose address is                                                           |
| Hayden, Arizona 85235, on February 19, 1980. Said claim is 1500 feet in length along                                                               |
| the vein or deposit of mineral-bearing rock in place and 600 feet in width (300 feet on                                                            |
| either side