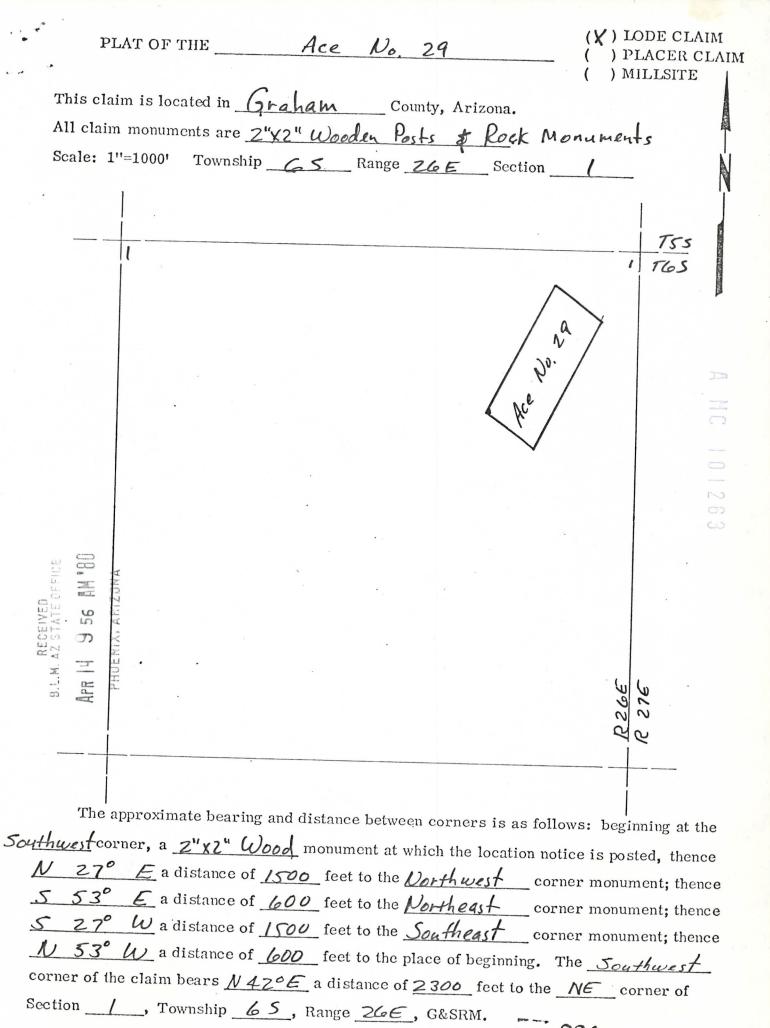

he Recorder of Graham County, Arizona, at Docket  40, page 325 STATE OF ARIZONA, County of Graham, ss Fee \$ 3.00 No. 1499 Thereby certify that the within instrument was filed and recorded |
|                                                                                                                                                                                                                                                                                                                                                                                                                                                                                                                                                                                                                             |



| NOTICE IS HEREBY GIVEN that the Ace No. 30 Lode Mining                                         |
|------------------------------------------------------------------------------------------------|
| Claim was located by Ray Mines Division of Kennecott Copper Corporation whose address is       |
| Hayden, Arizona 85235, on February ZI, 1980. Said claim is 1500 feet in length along           |
| the vein or deposit of mineral-bearing rock in place and 600 feet in width (300 feet on        |
| either side of the center line of the claim), forming a claim in the shape of a parallelogram. |
| The general course of this claim is Northeast and Southwest.                                   |
| This notice is posted at the Southeast corner of the claim, which location monument            |
| is a