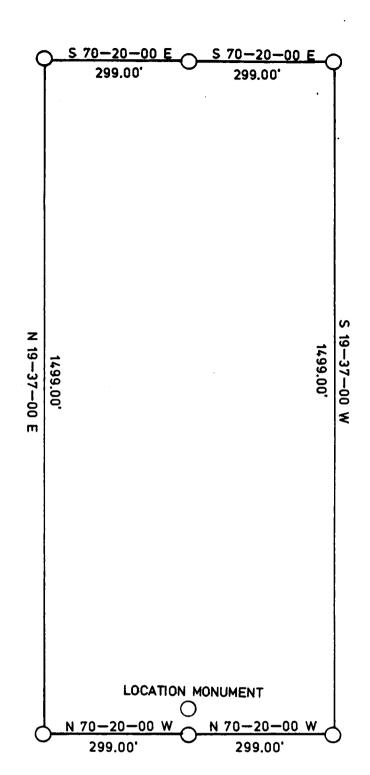

earlier amended location notice(s), if any, are recorded in the Official Records of Graham County, Arizona, and are filed with the Bureau of Land Management Department of Interior, as follows:

Name of Claim Ace 62

Recorded Doc Page 324 358 <u>Date</u> 4/3/1980

BLM Serial Number AMC 101296

This amended location is made for the purposes of adjusting the boundaries of said claim and correcting any defects which may exist in the original location or the record thereof, hereby waiving no rights acquired under and by virtue of said original location.

Amended, dated and posed on the ground this 1074 day of August, 1988. Time: 1:5/AM.

PHELPS DODGE CORPORATION Owner

RECEIVED

B.L.M. AZ STATE OFFICE

OCT 131988

7:45 A.M. PHOENIX, ARIZONA

ENTERED IN COMPUTER

10-18-88

DUCKET 410 PAGE 425



LOCATION MONUMENT LOCATED APPROXIMATLY 1265.75 FEET NORTH AND 68.55 FEET EAST FROM THE S 1/4 CORNER OF SEC. 1, T 6 S, R 26 E, G&SRM, GRAHAM COUNTY, ARIZONA.

THE LOCATION MONUMENT, CENTER END MONUMENTS AND CORNER MONUMENTS ARE MARKED 2"X2"X5" WOODEN POSTS.

| TITLE ACE 62A              | PHELPS DODGE CORPORATION   | Drawn by   |
|----------------------------|----------------------------|------------|
| LODE CLAIM                 | ENGINEERING AND GEOLOGICAL | Scale NONE |
| AMENDED NOTICE OF LOCATION | SERVICES Date              | No.        |

RECEIVED

B.L.M. AZ STATE OFFICE

OCT 131988

7:45 A.M. Phoenix, arizona

7:45 A.M.
PHOENIX, ARIZONA
(X) LODE CLAIM
( ) PLACER CLAIM
( ) MILLSITE

| \ PI                                               | LAT OF THE