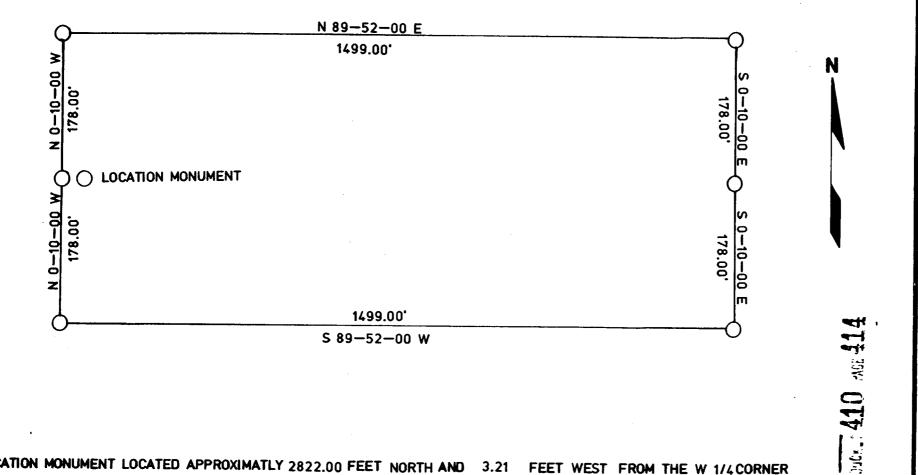

nded location notice(s), if any, are recorded in the Official Records of Graham County, Arizona, and are filed with the Bureau of Land Management Department of Interior, as follows:

Name of Claim Ace 56 Recorded

<u>Date</u> <u>Doc</u> <u>Page</u>
4/3/1980 324 346

BLM Serial Number AMC 101290

This amended location is made for the purposes of adjusting the boundaries of said claim and correcting any defects which may exist in the original location or the record thereof, hereby waiving no rights acquired under and by virtue of said original location.

Amended, dated and posed on the ground this 107h day of August, 1988. Time: 9:36 AM

PHELPS DODGE CORPORATION
Owner

RECEIVED

B.L.M. AZ STATE OFFICE

OCT 131988

7:45 A.M. PHOENIX, ARIZONA Witness

DUCKET 410 PAGE 413

ENTERED IN COMPUTER



LOCATION MONUMENT LOCATED APPROXIMATLY 2822.00 FEET NORTH AND 3.21 FEET WEST FROM THE W 1/4 CORNER OF SEC.12, T 6 S, R 26 E, G&SRM, GRAHAM COUNTY, ARIZONA.

THE LOCATION MONUMENT, CENTER END MONUMENTS AND CORNER MONUMENTS ARE MARKED 2"X2"X5" WOODEN POSTS.

| TITLE ACE 56A              |              | Drawn by:         |
|----------------------------|--------------|-------------------|
| LODE CLAIM                 |              | Scale: NONE Date: |
| AMENDED NOTICE OF LOCATION |              |                   |
|                            | MORENCI INC. | No.               |

RECEIVED B.L.M. AZ STATE OFFICE

7:45 A.IM. PHOENIX, ARIZONA

101290 RECEIVED B.L.M. AZ STATE OFFICE

APR 17 1987

ENTERED IN COMPUTER 5-1/-87 62.

Amc 101290

#### ARIZONA AMENDED NOTICE OF LOCATION (Lode Clai